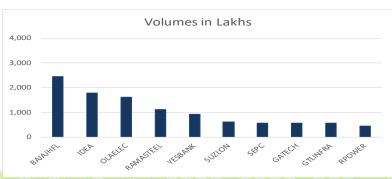

ding financial commitment to expand its renewables loan portfolio to over Rs 3 lakh crore by 2030. This move aims to increase the share of renewables in its overall loan book from the current 8 percent to 30 percent by the end of the decade. By 2030, the company's total loan book is expected to reach Rs 10 lakh crore.

The pharma company **Zydus Lifesciences** is about to acquire the 'Target Business' of Sterling Biotech, which focuses on the manufacturing of fermentation-based active pharmaceutical ingredients, along with a production facility in Masa, Gujarat, for a pre-agreed amount of Rs 84 crore.



# **Daily EQ Trend**



#### Top Gainers/Losers



-5% -4% -3% -2% -1% 0% 1% 2% 3% 4% 5% % Change

#### **Advance – Decline**



#### **NIFTY vs Dollar Index**



#### **Volume Shocker**



#### **Global Indices**

| Index   | Last Close | Change in % |
|---------|------------|-------------|
| DJIA    | 41,606     | -0.04%      |
| S&P 500 | 5,635      | 0.03%       |
| NASDAQ  | 17,628     | 0.20%       |
| FTSE100 | 8,310      | 0.38%       |
| CAC     | 7,487      | 0.51%       |
| DAX     | 18,726     | 0.50%       |
| KOSPI   | 2,575      | 0.13%       |

#### **Indian ADR**

| (Converted to | INR)  | Prem / (Disc) in (%) |        |  |  |
|---------------|-------|----------------------|--------|--|--|
|               | Close | NSE Close            | 1 Day  |  |  |
| Infosys       | 22.97 | 1952.55              | 0.001  |  |  |
| Icici Bank    | 29.94 | 1268.10              | 0.004  |  |  |
| Drreddy       | 79.53 | 6631.65              | -0.002 |  |  |
| Hdfc Bank