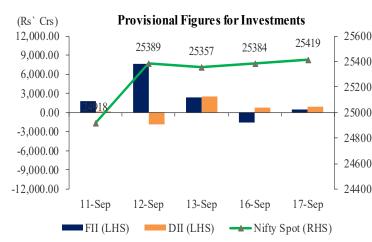

#### **NIFTY Vs. Institutional Activity**

#### **Market Overview**

Indian benchmark indices Sensex and Nifty 50 ended in green on Tuesday led by the anticipation of a rate cut cycle by the US Federal Reserve later this week and persistent foreign fund inflows. The heavyweight index NSE Nifty 50 climbed 34.80 points to settle at 25,418.55 points while BSE Sensex surged 90.88 points to close at a new record of 83,079.66. Realty and Consumer Durable stocks outperformed the sectoral indices while Media stocks experienced selling pressure in yesterday's trading session. Among individual stocks, Hero MotoCorp and Bajaj Auto were the top performers, rising 3.14% and 2.24%, respectively. In contrast, Tata Motors was the biggest laggard, falling 1.36%. The overall market breadth displayed a negative shift with 2315 declining and 1652 advancing. On the institutional participation front, Foreign Institutional Investors (FIIs) and Domestic Institutional Investors (DIIs) both adopted a bullish stance, with FIIs purchasing shares worth Rs 482.69 crore and DIIs buying shares worth Rs 874.15 crore.