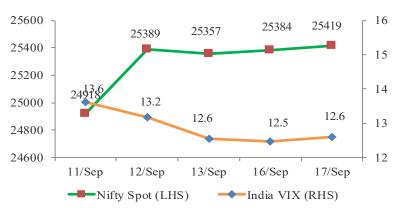

#### **NIFTY vs India VIX**

#### Market View from the Technical & Derivatives Research Desk

On Tuesday, Indian markets opened on a steady note and the NIFTY50 index traded in a tight range at higher levels. India VIX has increased by 1.04 per cent and is trading at 12.59, indicating a rise in market volatility. Technically, the index closed with doji candle on daily chart suggesting sideways trend with upside momentum may continue and it can move towards 25500-600/25800-26000 levels. The support will be at 25170/25080 levels. Technically the overall trend for NIFTY is likely to remain uptrend and keep an eye on Fed meeting which will weigh on domestic market sentiments.