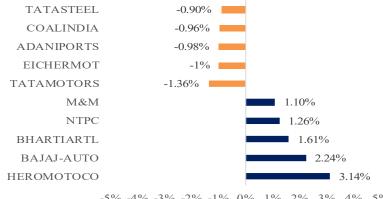

#### Top Gainers/Losers

-5% -4% -3% -2% -1% 0% 1% 2% 3% 4% 5% % Change

#### **Market Overview**

Indian benchmark indices Sensex and Nifty 50 ended in green on Tuesday led by the anticipation of a rate cut cycle by the US Federal Reserve later this week and persistent foreign fund inflows. The heavyweight index NSE Nifty 50 climbed 34.80 points to settle at 25,418.55 points while BSE Sensex surged 90.88 points to close at a new record of 83,079.66. Realty and Consumer Durable stocks outperformed the sectoral indices while Media stocks experienced selling pressure in yesterday's trading session. Among individual stocks, Hero MotoCorp and Bajaj Auto were the top performers, rising 3.14% and 2.24%, respectively. In contrast, Tata Motors was the biggest laggard, falling 1.36%. The overall market breadth displayed a negative shift with 2315 declining and 1652 advancing. On the institutional participation front, Foreign Institutional Investors (FIIs) and Domestic Institutional Investors (DIIs) both adopted a bullish stance, with FIIs purchasing shares worth Rs 482.69 crore and DIIs buying shares worth Rs 874.15 crore.