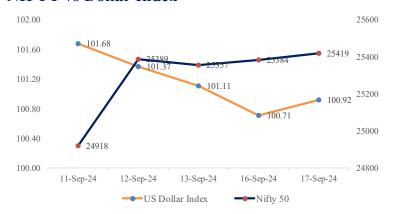

*REC** has signed a non-binding financial commitment to expand its renewables loan portfolio to over Rs 3 lakh crore by 2030. This move aims to increase the share of renewables in its overall loan book from the current 8 percent to 30 percent by the end of the decade. By 2030, the company's total loan book is expected to reach Rs 10 lakh crore.

The pharma company **Zydus Lifesciences** is about to acquire the 'Target Business' of Sterling Biotech, which focuses on the manufacturing of fermentation-based active pharmaceutical ingredients, along with a production facility in Masa, Gujarat, for a pre-agreed amount of Rs 84 crore.



# **Daily EQ Trend**



#### Top Gainers/Losers



-5% -4% -3% -2% -1% 0% 1% 2% 3% 4% 5% % Change

#### **Advance – Decline**



#### **NIFTY vs Dollar Index**



#### **Volume Shocker**



#### **Global Indices**

| Index   | Last Close | Change in % |
|---------|------------|-------------|
| DJIA    | 41,606     | -0.04%      |
| S&P 500 | 5,635      | 0.03%       |
| NASDAQ  | 17,628     | 0.20%       |
| FTSE100 | 8,310      | 0.38%       |
| CAC     | 7,487      | 0.51%       |
| DAX     | 18,726     | 0.50%       |
| KOSPI   | 2,575      | 0.13%       |

#### **Indian ADR**

| (Converted to | INR)  | Prem / (Disc) in (%) |        |  |  |
|---------------|-------|----------------------|--------|--|--|
|               | Close | NSE Close            | 1 Day  |  |  |
| Infosys       | 22.97 | 1952.55              | 0.001  |  |  |
| Icici Bank    | 29.94 | 1268.10              | 0.004  |  |  |
| Drreddy       | 79.53 | 6631.65              | -0.0