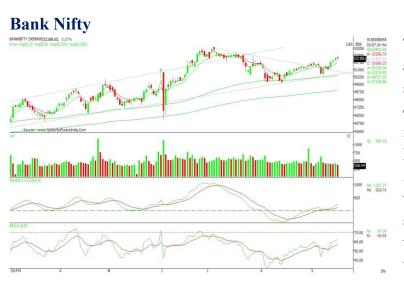

Technically the BANKNIFTY observed rangebound trade and closed above its key level of 52000 with formation of small negative candle on daily chart suggesting consolidation may continue. On the higher side the immediate resistance will be at 52340/52550-780 levels. However, on the downside the support will be at 51920/51685-430/250 levels. Breakdown oof 51250 would invite further selling pressure and then we could see the index testing at 50950 levels. Traders are advised to trade with strict stoploss due to high amount of volatility in global markets.