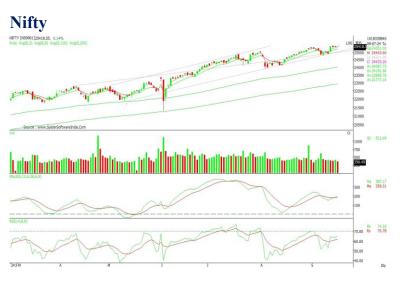

#### Market View from the Technical & Derivatives Research Desk

On Tuesday, Indian markets opened on a steady note and the NIFTY50 index traded in a tight range at higher levels. India VIX has increased by 1.04 per cent and is trading at 12.59, indicating a rise in market volatility. Technically, the index closed with doji candle on daily chart suggesting sideways trend with upside momentum may continue and it can move towards 25500-600/25800-26000 levels. The support will be at 25170/25080 levels. Technically the overall trend for NIFTY is likely to remain uptrend and keep an eye on Fed meeting which will weigh on domestic market sentiments.