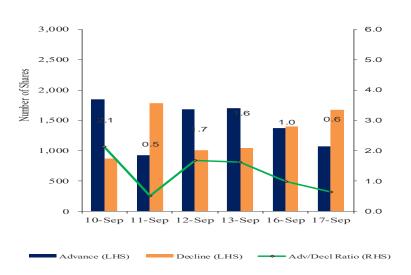

#### **Advance – Decline**

#### **Market Overview**

Indian benchmark indices Sensex and Nifty 50 ended in green on Tuesday led by the anticipation of a rate cut cycle by the US Federal Reserve later this week and persistent foreign fund inflows. The heavyweight index NSE Nifty 50 climbed 34.80 points to settle at 25,418.55 points while BSE Sensex surged 90.88 points to close at a new record of 83,079.66. Realty and Consumer Durable stocks outperformed the sectoral indices while Media stocks experienced selling pressure in yesterday's trading session. Among individual stocks, Hero MotoCorp and Bajaj Auto were the top performers, rising 3.14% and 2.24%, respectively. In contrast, Tata Motors was the biggest laggard, falling 1.36%. The overall market breadth displayed a negative shift with 2315 declining and 1652 advancing. On the institutional participation front, Foreign Institutional Investors (FIIs) and Domestic Institutional Investors (DIIs) both adopted a bullish stance, with FIIs purchasing shares worth Rs 482.69 crore and DIIs buying shares worth Rs 874.15 crore.