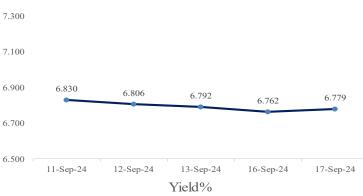

&P 500 | 5,635      | 0.03%       |
| NASDAQ  | 17,628     | 0.20%       |
| FTSE100 | 8,310      | 0.38%       |
| CAC     | 7,487      | 0.51%       |
| DAX     | 18,726     | 0.50%       |
| KOSPI   | 2,575      | 0.13%       |

#### **Indian ADR**

| (Converted to | INR)  | Prem / (Disc) in (%) |        |  |  |
|---------------|-------|----------------------|--------|--|--|
|               | Close | NSE Close            | 1 Day  |  |  |
| Infosys       | 22.97 | 1952.55              | 0.001  |  |  |
| Icici Bank    | 29.94 | 1268.10              | 0.004  |  |  |
| Drreddy       | 79.53 | 6631.65              | -0.002 |  |  |
| Hdfc Bank     | 62.99 | 1668.80              | -0.001 |  |  |
| Wipro         | 6.50  | 551.90               | 0.000  |  |  |

#### 10 Years GOI Bond Yield (%)



#### **Commodities**

|                         | <b>Last Close</b> | % Change | YoY (%) |
|-------------------------|-------------------|----------|---------|
| Energy                  |                   |          |         |
| Crude Oil ((USD/Bbl)    | 70.843            | -0.49%   | -0.21   |
| Brent (USD/Bbl)         | 73.307            | -0.53%   | -0.20   |
| Natural Gas (USD/MMBtu) | 2.313             | -0.46%   | -0.32   |
| Metals                  |                   |          |         |
| Gold (USD/t.oz)         | 2,573.82          | -0.01%   | 0.33    |
| Silver (USD/t.oz)       | 30.480            | -0.81%   | 0.31    |
| Copper(USD/Lbs)         | 4.186             | -0.65%   | 0.12    |

#### **Currency Pair**

|         | Last Close | Change in % |
|---------|-----------