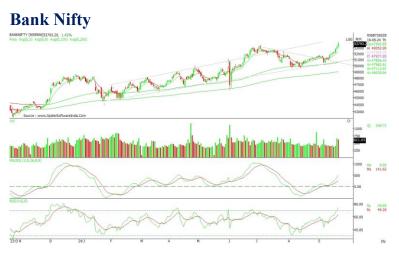

Technically the BANKNIFTY observed strong buying pressure and closed with formation of bullish candle on daily chart suggesting positive bias may continue. On the higher side the immediate resistance will be at 54200/54600-55000 levels. However, on the downside the support will be at 53250/53020 levels. Breakdown oof 53020 would invite further selling pressure and then we could see the index testing at 52750 levels. Traders are advised to trade with strict stoploss ahead of monthly F&O market expiry.