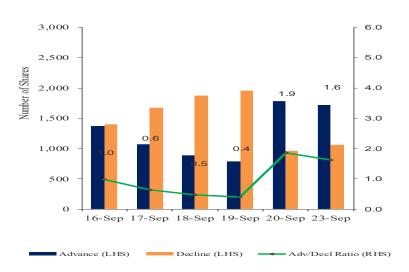

g PMI Output Index also dipped to 60 in September, from 60.3 in the previous month, showing a slowdown in manufacturing.

The state-run coal mining company Coal India has signed a joint venture agreement with Rajasthan Rajya Vidyut Utpadan Nigam for setting up a 2x800 MW brownfield thermal power project at RRUVNL's existing Kalisindh Thermal Power Station. Coal India will hold a 74 percent stake in the joint venture, with the remaining 26 percent held by RRVUNL.

The Chennai Metropolitan Water Supply & Sewage Board has terminated a contract worth Rs 440 crore with the company **BGR Energy Systems** due to delays in project execution and poor quality of RO water.



## **Daily EQ Trend**



#### Top Gainers/Losers



# -5% -4% -3% -2% -1% 0% 1% 2% 3% 4% 5% % Change

#### Advance – Decline



#### **NIFTY vs Dollar Index**



#### **Volume Shocker**



#### **Global Indices**

| Index   | Last Close | Change in % |
|---------|------------|-------------|
| DJIA    | 42,125     | 0.15%       |
| S&P 500 | 5,719      | 0.28%       |
| NASDAQ  | 17,974     | 0.14%       |
| FTSE100 | 8,260      | 0.36%       |
| CAC     | 7,508      | 0.10%       |
| DAX     | 18,847     | 0.68%       |
| KOSPI   | 2,602      | 0.00%       |

#### **Indian ADR**

| (Converted to | INR)  | Prem / (Disc) in (%) |        |  |  |  |
|---------------|-------|----------------------|--------|--|--|--|
|               | Close | NSE Close            | 1 Day  |  |  |  |
| Infosys       | 22.69 | 1896.45              | -0.005 |  |  |  |
| Icici Bank    | 31.36 | 1321.90              | -0.012 |  |  |  |
| Dr