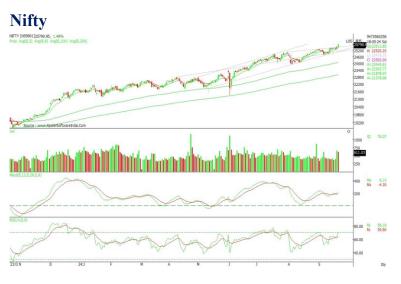

#### Market View from the Technical & Derivatives Research Desk

The Nifty scaled their new record closing high levels on Monday, helped by strong foreign fund inflows and a largely firm trend in Asian markets. The NSE Nifty rose 148.10 points, or 0.57 per cent, to close at a record peak of 25,939.05. The index closed with gains with formation of bullish candle on daily chart suggesting upside momentum may continue and it can move towards 26000/26200-500 levels. The support will be at 25460-285 levels. Technically the overall trend for NIFTY is likely to remain uptrend and any dips/profit booking would be a good buying opportunity for short term gains.