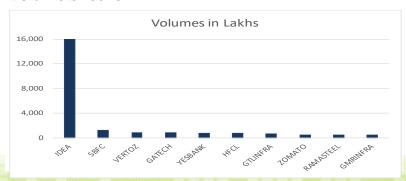

in the previous month, showing a slowdown in manufacturing.

The state-run coal mining company Coal India has signed a joint venture agreement with Rajasthan Rajya Vidyut Utpadan Nigam for setting up a 2x800 MW brownfield thermal power project at RRUVNL's existing Kalisindh Thermal Power Station. Coal India will hold a 74 percent stake in the joint venture, with the remaining 26 percent held by RRVUNL.

The Chennai Metropolitan Water Supply & Sewage Board has terminated a contract worth Rs 440 crore with the company **BGR Energy Systems** due to delays in project execution and poor quality of RO water.



## **Daily EQ Trend**



#### Top Gainers/Losers



# -5% -4% -3% -2% -1% 0% 1% 2% 3% 4% 5% % Change

#### Advance – Decline



#### **NIFTY vs Dollar Index**



#### **Volume Shocker**



#### **Global Indices**

| Index   | Last Close | Change in % |
|---------|------------|-------------|
| DJIA    | 42,125     | 0.15%       |
| S&P 500 | 5,719      | 0.28%       |
| NASDAQ  | 17,974     | 0.14%       |
| FTSE100 | 8,260      | 0.36%       |
| CAC     | 7,508      | 0.10%       |
| DAX     | 18,847     | 0.68%       |
| KOSPI   | 2,602      | 0.00%       |

#### **Indian ADR**

| (Converted to | INR)  | Prem / (Disc) in (%) |        |  |  |  |
|---------------|-------|----------------------|--------|--|--|--|
|               | Close | NSE Close            | 1 Day  |  |  |  |
| Infosys       | 22.69 | 1896.45              | -0.005 |  |  |  |
| Icici Bank    | 31.36 | 1321.90              | -0.012 |  |  |  |
| Drreddy       | 80.20 | 6654.45              | 0.016  |  |  |