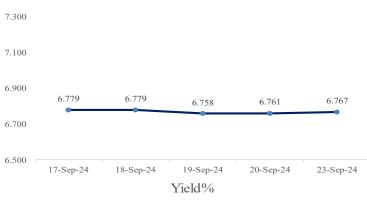

28%       |
| NASDAQ  | 17,974     | 0.14%       |
| FTSE100 | 8,260      | 0.36%       |
| CAC     | 7,508      | 0.10%       |
| DAX     | 18,847     | 0.68%       |
| KOSPI   | 2,602      | 0.00%       |

#### **Indian ADR**

| (Converted to | INR)  | Prem / (Disc) in (%) |        |  |  |  |
|---------------|-------|----------------------|--------|--|--|--|
|               | Close | NSE Close            | 1 Day  |  |  |  |
| Infosys       | 22.69 | 1896.45              | -0.005 |  |  |  |
| Icici Bank    | 31.36 | 1321.90              | -0.012 |  |  |  |
| Drreddy       | 80.20 | 6654.45              | 0.016  |  |  |  |
| Hdfc Bank     | 66.03 | 1759.80              | 0.011  |  |  |  |
| Wipro         | 6.46  | 534.90               | -0.008 |  |  |  |

#### 10 Years GOI Bond Yield (%)



#### **Commodities**

|                         | Last     | % Change | YoY (%) |
|-------------------------|----------|----------|---------|
| Energy                  |          |          |         |
| Crude Oil ((USD/Bbl)    | 70.856   | 0.69%    | -0.20   |
| Brent (USD/Bbl)         | 74.358   | 0.62%    | -0.18   |
| Natural Gas (USD/MMBtu) | 2.647    | 1.31%    | -0.21   |
| Metals                  |          |          |         |
| Gold (USD/t.oz)         | 2,627.90 | 0.06%    | 0.37    |
| Silver (USD/t.oz)       | 30.868   | 0.62%    | 0.34    |
| Copper(USD/Lbs)         | 4.320    | 0.72%    | 0.18    |

### **Currency Pair**

|         | Last Close | Change in % |
|---------|------------|-------------|
| USD/INR | 83.565     | -0.01       |
| GBP/INR | 111.137    | 0.09