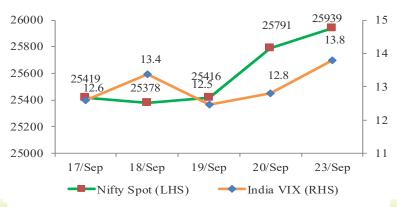

#### NIFTY vs India VIX

#### **Market Overview**

Frontline indices Nifty 50 and Sensex initiated the week on a positive note, scaling a fresh peak on Monday driven by strong foreign fund inflows and positive sentiments in Asian markets. The Barometer BSE Sensex surged 384.30 points to settle at 84,928.61 points while NSE Nifty 50 climbed 148.10 points to close at a new record of **Sectoral Indices** 25,939.05. Almost every sector contributed to the rally with PSU Bank and Oil & Gas stocks leading the sectoral charts. Among individual stocks, Mahindra & Mahindra Ltd and Bajaj Auto were the top performers, rising 3.35% and 3.33%, respectively. In contrast, Eicher Motors was the biggest laggard, falling 1.68%. The fear gauge index, India VIX ended 7.78% higher indicating expectations of significant market volatility in the upcoming trading sessions. On the institutional participation front, Foreign Institutional Investors (FIIs) and Domestic Institutional Investors (DIIs) both adopted a bullish stance, with FIIs purchasing shares worth Rs 404.42 crore and DIIs buying shares worth Rs 1,022.64 crore, respectively.