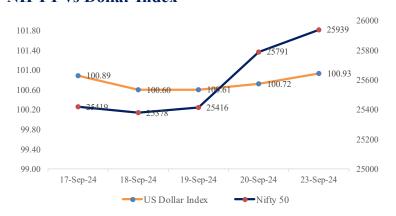

60 in September, from 60.3 in the previous month, showing a slowdown in manufacturing.

The state-run coal mining company Coal India has signed a joint venture agreement with Rajasthan Rajya Vidyut Utpadan Nigam for setting up a 2x800 MW brownfield thermal power project at RRUVNL's existing Kalisindh Thermal Power Station. Coal India will hold a 74 percent stake in the joint venture, with the remaining 26 percent held by RRVUNL.

The Chennai Metropolitan Water Supply & Sewage Board has terminated a contract worth Rs 440 crore with the company **BGR Energy Systems** due to delays in project execution and poor quality of RO water.



## **Daily EQ Trend**



#### Top Gainers/Losers



# -5% -4% -3% -2% -1% 0% 1% 2% 3% 4% 5% % Change

#### Advance – Decline



#### **NIFTY vs Dollar Index**



#### **Volume Shocker**



#### **Global Indices**

| Index   | Last Close | Change in % |
|---------|------------|-------------|
| DJIA    | 42,125     | 0.15%       |
| S&P 500 | 5,719      | 0.28%       |
| NASDAQ  | 17,974     | 0.14%       |
| FTSE100 | 8,260      | 0.36%       |
| CAC     | 7,508      | 0.10%       |
| DAX     | 18,847     | 0.68%       |
| KOSPI   | 2,602      | 0.00%       |

#### **Indian ADR**

| (Converted to | INR)  | Prem / (Disc) in (%) |        |  |  |  |
|---------------|-------|----------------------|--------|--|--|--|
|               | Close | NSE Close            | 1 Day  |  |  |  |
| Infosys       | 22.69 | 1896.45              | -0.005 |  |  |  |
| Icici Bank    | 31.36 | 1321.90              | -0.012 |  |  |  |
| Drreddy       | 80.20 | 6654.45