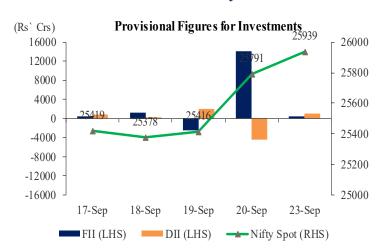

#### **NIFTY Vs. Institutional Activity**

#### **Market Overview**

Frontline indices Nifty 50 and Sensex initiated the week on a positive note, scaling a fresh peak on Monday driven by strong foreign fund inflows and positive sentiments in Asian markets. The Barometer BSE Sensex surged 384.30 points to settle at 84,928.61 points while NSE Nifty 50 climbed 148.10 points to close at a new record of **Sectoral Indices** 25,939.05. Almost every sector contributed to the rally with PSU Bank and Oil & Gas stocks leading the sectoral charts. Among individual stocks, Mahindra & Mahindra Ltd and Bajaj Auto were the top performers, rising 3.35% and 3.33%, respectively. In contrast, Eicher Motors was the biggest laggard, falling 1.68%. The fear gauge index, India VIX ended 7.78% higher indicating expectations of significant market volatility in the upcoming trading sessions. On the institutional participation front, Foreign Institutional Investors (FIIs) and Domestic Institutional Investors (DIIs) both adopted a bullish stance, with FIIs purchasing shares worth Rs 404.42 crore and DIIs buying shares worth Rs 1,022.64 crore, respectively.