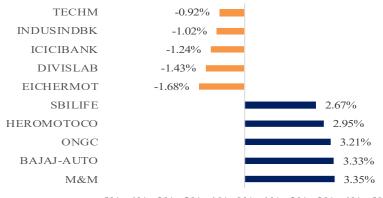

#### Top Gainers/Losers

#### **Market Overview**

Frontline indices Nifty 50 and Sensex initiated the week on a positive note, scaling a fresh peak on Monday driven by strong foreign fund inflows and positive sentiments in Asian markets. The Barometer BSE Sensex surged 384.30 points to settle at 84,928.61 points while NSE Nifty 50 climbed 148.10 points to close at a new record of **Sectoral Indices** 25,939.05. Almost every sector contributed to the rally with PSU Bank and Oil & Gas stocks leading the sectoral charts. Among individual stocks, Mahindra & Mahindra Ltd and Bajaj Auto were the top performers, rising 3.35% and 3.33%, respectively. In contrast, Eicher Motors was the biggest laggard, falling 1.68%. The fear gauge index, India VIX ended 7.78% higher indicating expectations of significant market volatility in the upcoming trading sessions. On the institutional participation front, Foreign Institutional Investors (FIIs) and Domestic Institutional Investors (DIIs) both adopted a bullish stance, with FIIs purchasing shares worth Rs 404.42 crore and DIIs buying shares worth Rs 1,022.64 crore, respectively.